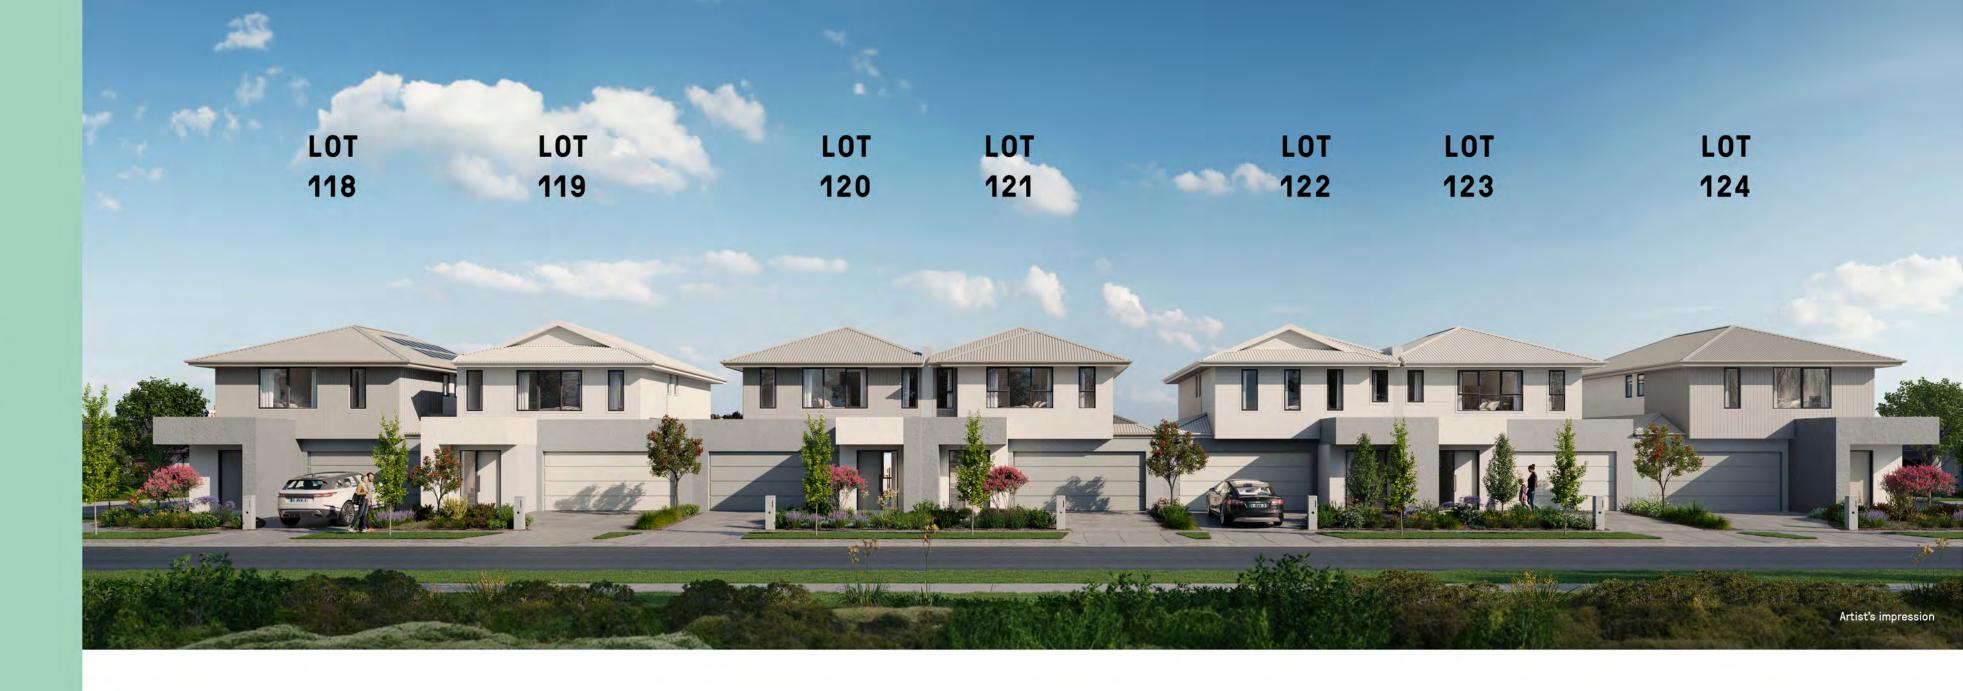

#### Sanctum Living ① Residence Type 1

LOTS 119 - 123

#### Sanctum Living () Residence Type 2

LOTS 118 & 124

Ground Floor

First Floor