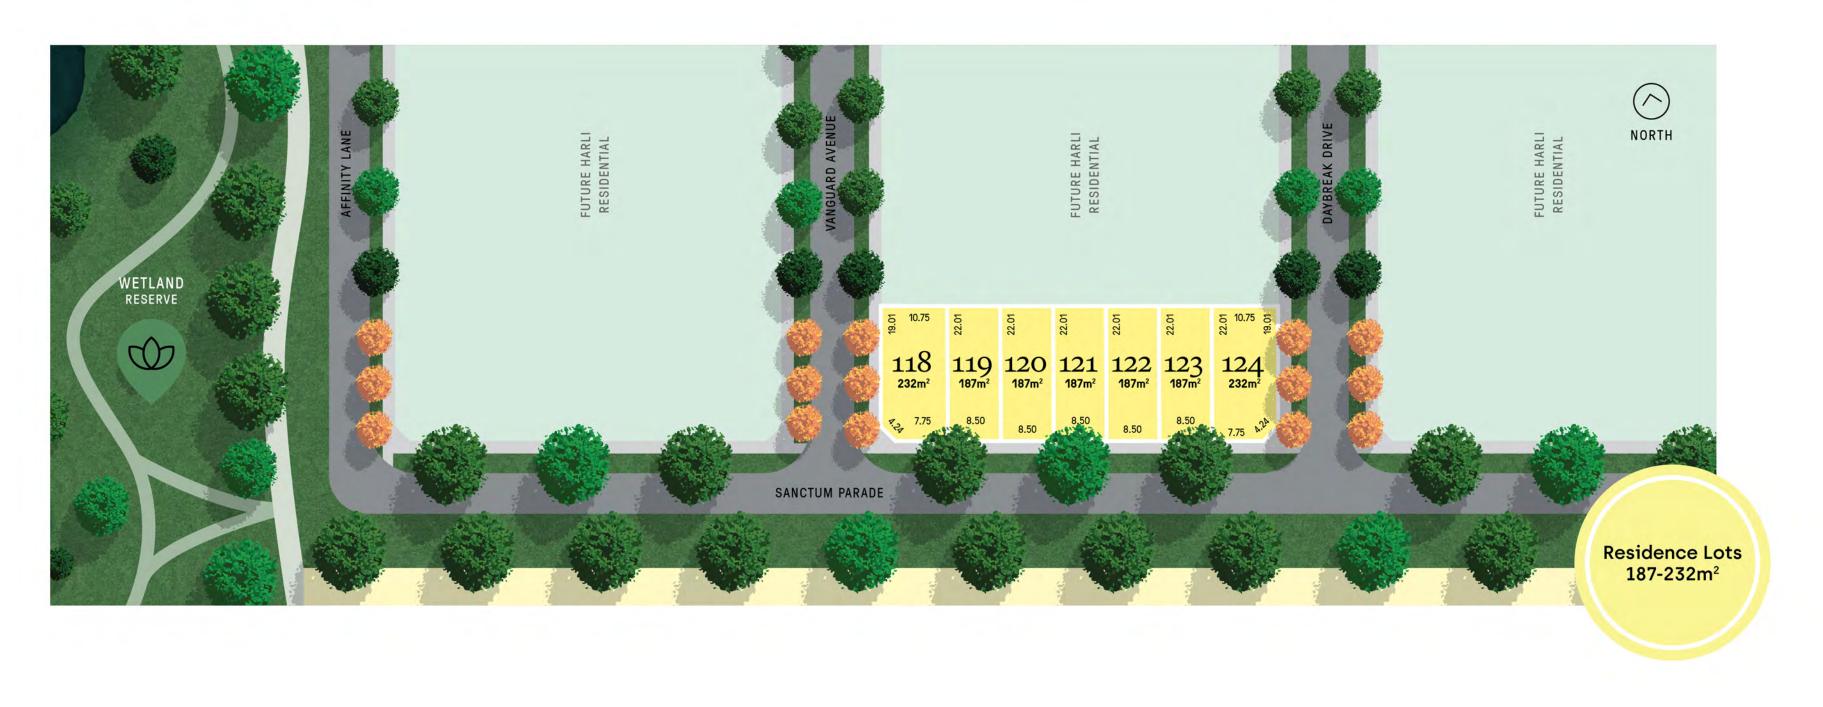

## Introducing the Sanctum Living Residences

Building upon the future-focused foundations of the Harli Community, the Sanctum Living Release features a collection of seven turnkey, family sized residences.

Positioned within the community's stunning streetscape along Sanctum Parade, each of the 3 bedroom, 2 bathroom, double garage residences deliver comfort in the form of spacious, light-filled, north-facing living areas and convenience through its connection to the Harli wetland park just a short walk from home.