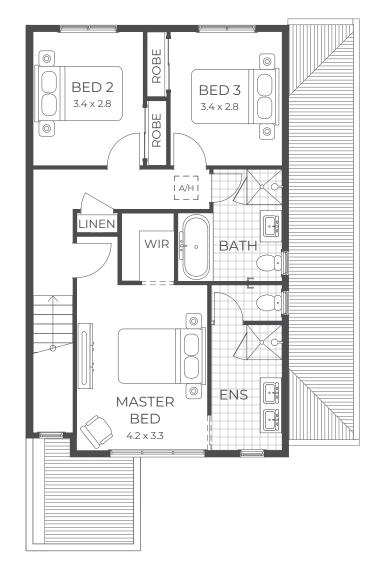

#### Sanctum Living () Residence Type 2

LOTS 118 & 124

Ground Floor

First Floor

## **High-Performance** Design and Fully Inclusive Turnkey Convenience

Each of the Sanctum Living residences typifies the standard of contemporary sustainable living at Harli.

Considered design delivers an efficient floorplan with a master walk-in-robe and ensuite, ample north-facing living space and the option of two interior colour schemes.