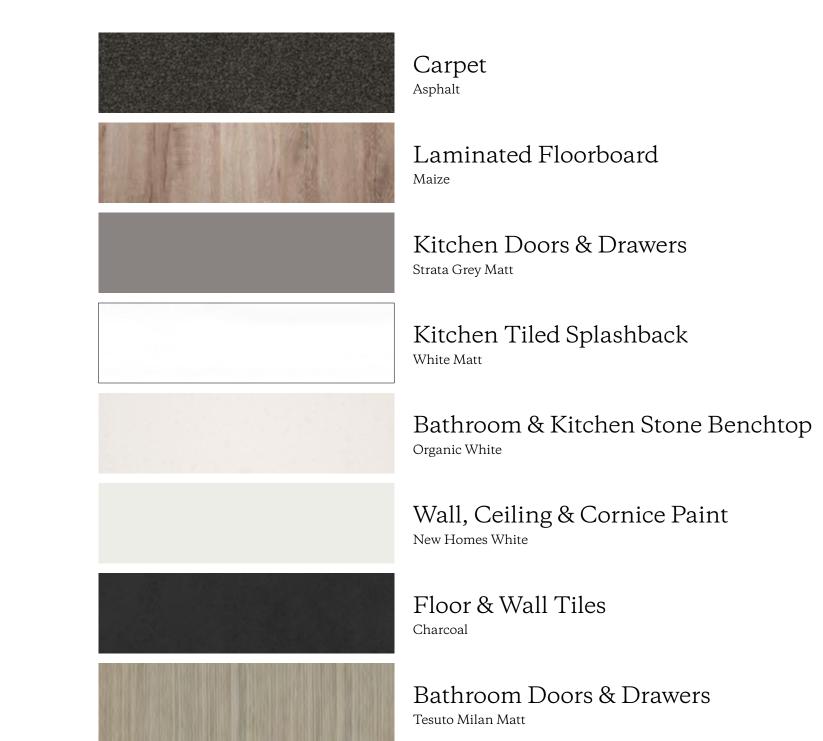

### Internal Dark

Laminated Floorboard

Kitchen Doors & Drawers

Kitchen Tiled Splashback

Bathroom & Kitchen Stone Benchtop

Wall, Ceiling & Cornice Paint

Bathroom Doors & Drawers

| The Inclusions        |                                                                                                                                                                                                                                                                                                                                        |                                                                                                                                                                                                                                                                                       |                                        |                                       |                                                                                                                                                                                                                                                                                                          |                         |                                          |                                                                                                                                   |
|-----------------------|----------------------------------------------------------------------------------------------------------------------------------------------------------------------------------------------------------------------------------------------------------------------------------------------------------------------------------------|---------------------------------------------------------------------------------------------------------------------------------------------------------------------------------------------------------------------------------------------------------------------------------------|----------------------------------------|---------------------------------------|----------------------------------------------------------------------------------------------------------------------------------------------------------------------------------------------------------------------------------------------------------------------------------------------------------|-------------------------|------------------------------------------|-----------------------------------------------------------------------------------------------------------------------------------|
|                       |                                                                                                                                                                                                                                                                                                                                        |                                                                                                                                                                                                                                                                                       | LANDSCAPING<br>AND FENCING             | Landscape                             | Landscaping to front yard including a combination of turf and<br>mulched garden beds with plants & trees (season dependent).<br>Rear landscaping including turf, shaped & mulched garden beds<br>& Lilydale (or equivalent) toppings to sides of house with irrigation<br>and auto timers front and back | KITCHEN                 | Appliances                               | Electric appliances<br>• 600mm induction cooktop<br>• 600mm fan forced oven<br>• 600mm Undermount rangehood<br>• 600mm dishwasher |
|                       |                                                                                                                                                                                                                                                                                                                                        |                                                                                                                                                                                                                                                                                       |                                        | Driveway                              | Exposed aggregate concrete driveway, front entry porch & path to suit covenants and/or guidelines                                                                                                                                                                                                        |                         | Benchtops                                | 20mm engineered stone benchtop                                                                                                    |
|                       |                                                                                                                                                                                                                                                                                                                                        |                                                                                                                                                                                                                                                                                       |                                        | Fencing                               | 1800mm high capped timber paling fence with exposed post, including wing fence and/or gate to suit estate design covenants                                                                                                                                                                               |                         | Joinery                                  | Fully laminated kitchen cabinetry and melamine base<br>with finger-pull doors and drawers, and push to open<br>to pantry cupboard |
|                       |                                                                                                                                                                                                                                                                                                                                        |                                                                                                                                                                                                                                                                                       |                                        | Letterbox                             | Pre-cast concrete letterbox with colour to match house                                                                                                                                                                                                                                                   | S                       | Splashback                               | Brick pattern subway tile splashback 75mm x 300mm                                                                                 |
|                       |                                                                                                                                                                                                                                                                                                                                        |                                                                                                                                                                                                                                                                                       |                                        | Clothesline                           | Fold out clothesline in rear yard                                                                                                                                                                                                                                                                        | Sir                     | Sink                                     | Stainless steel undermount double bowl sink                                                                                       |
|                       |                                                                                                                                                                                                                                                                                                                                        |                                                                                                                                                                                                                                                                                       |                                        | Water taps                            | 2 x garden taps, one located to the front water meter and one adjacent to the external Laundry door                                                                                                                                                                                                      | Tapware                 | Pin lever gooseneck sink mixer in chrome |                                                                                                                                   |
| PRELIMINARY AND       | Survey, soil test and site inspections                                                                                                                                                                                                                                                                                                 |                                                                                                                                                                                                                                                                                       | HEATING AND<br>COOLING                 | Heating &<br>Cooling                  | 7KW A/C split system to ground floor family/living room,<br>2.5KW A/C split system to master bedroom and first floor<br>retreat (if applicable)<br>Three months maintenance warranty                                                                                                                     | BATHROOM<br>AND ENSUITE | Shower screen                            | Semi frameless, clear safety glass 'pivot' shower screens                                                                         |
| SITE WORKS            | Building permit application fees (Excludes Community Infrastructure Levy)                                                                                                                                                                                                                                                              |                                                                                                                                                                                                                                                                                       |                                        |                                       |                                                                                                                                                                                                                                                                                                          |                         | Joinery                                  | 20mm engineered stone benchtop to bathroom and ensuite                                                                            |
|                       | Earthworks including levelling of building platform, bored piers and rock excavation,<br>where required*<br>Stormwater and sewer drainage to legal point of discharge and sewer connection<br>point respectively                                                                                                                       |                                                                                                                                                                                                                                                                                       | PEACE OF MIND<br>INTERIOR<br>DETAILING | Maintenance                           |                                                                                                                                                                                                                                                                                                          |                         | Basin                                    | Above counter basin (or semi-recessed basin where required)                                                                       |
|                       |                                                                                                                                                                                                                                                                                                                                        |                                                                                                                                                                                                                                                                                       |                                        |                                       |                                                                                                                                                                                                                                                                                                          |                         | Toilet                                   | Rimless toilet suite in white with soft close seat                                                                                |
|                       |                                                                                                                                                                                                                                                                                                                                        |                                                                                                                                                                                                                                                                                       |                                        | Warranty period<br>Carpet<br>Flooring | Seven year structural guarantee<br>First quality carpet with underlay to non tiled, non timber<br>laminate areas and staircase (if applicable), including aluminium<br>edge strip to carpet/tiled junctions<br>Timber laminate flooring to ground floor entry, hallway,<br>living areas and kitchen      |                         | Floor/wall finish                        | 400mm x 400mm ceramic tiles to floor and 150mm skirting                                                                           |
|                       | Connection to mains power supply including conduit & cabling for underground<br>connection of single phase electricity to meter box and electricity supply charge<br>during construction<br>Connection of underground gas and water supply including metering<br>7-star energy rating<br>Concrete waffle slab as per engineer's design |                                                                                                                                                                                                                                                                                       |                                        |                                       |                                                                                                                                                                                                                                                                                                          |                         | Mirror                                   | Polished edge & frameless mirror over vanity units                                                                                |
|                       |                                                                                                                                                                                                                                                                                                                                        |                                                                                                                                                                                                                                                                                       |                                        |                                       |                                                                                                                                                                                                                                                                                                          |                         | Tapware                                  | Pin lever basin mixer in chrome                                                                                                   |
|                       |                                                                                                                                                                                                                                                                                                                                        |                                                                                                                                                                                                                                                                                       |                                        |                                       |                                                                                                                                                                                                                                                                                                          |                         | Shower                                   | Hand shower on rail with tiled base and stainless steel grate                                                                     |
|                       |                                                                                                                                                                                                                                                                                                                                        |                                                                                                                                                                                                                                                                                       |                                        | Ceiling height                        | 2550mm (nominal) ceiling heights to the ground and 2440mm<br>(nominal) ceiling height to the first floor                                                                                                                                                                                                 |                         | Bath                                     | Inset acrylic bath in white with tiled bath hob                                                                                   |
|                       |                                                                                                                                                                                                                                                                                                                                        |                                                                                                                                                                                                                                                                                       |                                        |                                       |                                                                                                                                                                                                                                                                                                          |                         | Glazing                                  | Obscure glazing windows (where applicable)                                                                                        |
|                       | Bushfire complia                                                                                                                                                                                                                                                                                                                       | Bushfire compliance upgrade (up to BAL 12.5 and where applicable)                                                                                                                                                                                                                     |                                        | Cornices                              | 75mm cove cornice throughout                                                                                                                                                                                                                                                                             |                         | Accessories                              | Single towel rail, hand towel ring and toilet roll holder in chror                                                                |
| EXTERNAL<br>FEATURES  | Garage door                                                                                                                                                                                                                                                                                                                            | Colorbond <sup>®</sup> sectional garage door with auto opener                                                                                                                                                                                                                         |                                        | Paint                                 | Quality acrylic paint to all walls and ceilings (3 coats in Living,<br>Hallway and Entry. 2 coats in the remaining of the house as per<br>industry standard). Haymes Paints (Australian owned)                                                                                                           | (HOUSE SPECIFIC)        | Joinery                                  | Wall hung basin with mirror                                                                                                       |
|                       |                                                                                                                                                                                                                                                                                                                                        | & two handsets and one transmitter                                                                                                                                                                                                                                                    |                                        |                                       |                                                                                                                                                                                                                                                                                                          |                         | Toilet                                   | Rimless toilet suite in white with soft close seat                                                                                |
|                       | Antenna                                                                                                                                                                                                                                                                                                                                | TV antenna with quad shield coaxial cable                                                                                                                                                                                                                                             |                                        | Door handles                          | Chrome lever internal door handle                                                                                                                                                                                                                                                                        |                         | Floor/wall finish                        | 400mm x 400mm ceramic tiles to floor and 150mm skirting                                                                           |
|                       | Hot water                                                                                                                                                                                                                                                                                                                              | Electric heat pump hot water system                                                                                                                                                                                                                                                   |                                        | Wardrobes<br>Blinds                   | Laminate melamine shelf with hanging rail Vinyl robe sliding<br>doors with chrome trims<br>Blockout blinds to all bedrooms and living areas                                                                                                                                                              |                         | Mirror                                   | Polished edge & frameless mirror over vanity units                                                                                |
|                       | Recycled Water                                                                                                                                                                                                                                                                                                                         | Recycled water included                                                                                                                                                                                                                                                               |                                        |                                       |                                                                                                                                                                                                                                                                                                          |                         | Tapware                                  | Pin lever basin mixer in chrome                                                                                                   |
|                       | Rainwater Tank                                                                                                                                                                                                                                                                                                                         | Rainwater tank with a minimum volume of 1,000 Litres                                                                                                                                                                                                                                  |                                        |                                       |                                                                                                                                                                                                                                                                                                          |                         | Glazing                                  | Obscure glazing windows (where applicable)                                                                                        |
|                       | Solar Panels<br>Electric                                                                                                                                                                                                                                                                                                               | Solar photovoltaic (PV) system designed to generate renewable<br>energy equal to 100% of a home's electricity demand on an<br>annualised basis using Sustainability Victoria's First Rate<br>5 Whole-of-Home Tool<br>Single phase connection for EV charging (charging unit excluded) | ELECTRICAL<br>AND SAFETY               | Smoke alarm                           | Hard wired smoke detectors with battery back-up                                                                                                                                                                                                                                                          |                         | Accessories                              | Hand towel ring and toilet roll holder in chrome                                                                                  |
|                       |                                                                                                                                                                                                                                                                                                                                        |                                                                                                                                                                                                                                                                                       |                                        | Cable points                          | 2 x free-to-air TV points                                                                                                                                                                                                                                                                                |                         | Laundry Tub                              | Stainless steel trough in ametal cabinet with tiled splashback                                                                    |
|                       |                                                                                                                                                                                                                                                                                                                                        |                                                                                                                                                                                                                                                                                       |                                        | Powerpoints                           | Double powerpoints throughout and external waterproof<br>powerpoint(s) where applicable                                                                                                                                                                                                                  |                         | Floor                                    | 400mm x 400mm ceramic tiles to floor and 150mm skirting                                                                           |
|                       | Charging                                                                                                                                                                                                                                                                                                                               |                                                                                                                                                                                                                                                                                       |                                        |                                       |                                                                                                                                                                                                                                                                                                          |                         | Tapware                                  | Tap on wall if trough & cabinet                                                                                                   |
| EXTERNAL<br>DETAILING | Windows                                                                                                                                                                                                                                                                                                                                | Double glazed powder coated aluminium windows with keyed-<br>alike window locks and keyed locks to all external sliding doors                                                                                                                                                         |                                        | Downlights                            | Recessed LED downlight in white non-metallic polyamide housing with diffuser                                                                                                                                                                                                                             |                         | Splashback                               | Brick pattern subway tile splashback 75mm x 300mm                                                                                 |
|                       | Flyscreen                                                                                                                                                                                                                                                                                                                              | Flyscreens to all opening windows and sliding doors                                                                                                                                                                                                                                   |                                        | Garage light                          | Single batten fluorescent tube                                                                                                                                                                                                                                                                           |                         |                                          |                                                                                                                                   |
|                       | Front door                                                                                                                                                                                                                                                                                                                             | Featured front door and timber entry door frame                                                                                                                                                                                                                                       | -                                      | Exhaust fans                          | Where applicable                                                                                                                                                                                                                                                                                         |                         |                                          |                                                                                                                                   |
|                       |                                                                                                                                                                                                                                                                                                                                        |                                                                                                                                                                                                                                                                                       |                                        |                                       |                                                                                                                                                                                                                                                                                                          |                         |                                          |                                                                                                                                   |