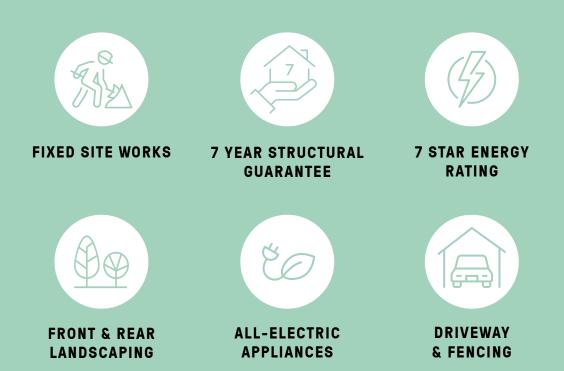

## **High-Performance** Design and Fully Inclusive Turnkey Convenience

Each of the Sanctum Living residences typifies the standard of contemporary sustainable living at Harli.

Considered design delivers an efficient floorplan with a master walk-in-robe and ensuite, ample north-facing living space and the option of two interior colour schemes.

All residences include a double garage and feature landscaping to the front and rear gardens and a fully sealed driveway.

> The result is a home life that's as functional as it is convenient.