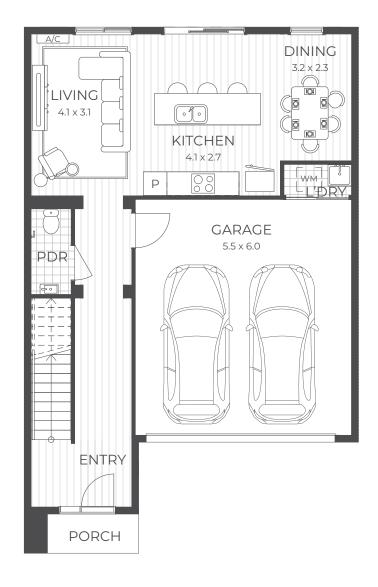

#### Ground Floor

First Floor

## **High-Performance** Design and Fully Inclusive Turnkey Convenience

Each of the Sanctum Living residences typifies the standard of contemporary sustainable living at Harli.

Considered design delivers an efficient floorplan with a master walk-in-robe and ensuite, ample north-facing living space and the option of two interior colour schemes.

All residences include a double garage and feature landscaping to the front and rear gardens and a fully sealed driveway.

> The result is a home life that's as functional as it is convenient.