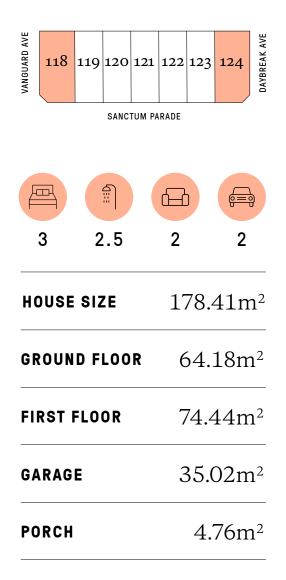

#### Sanctum Living ① Residence Type 1

LOTS 119 - 123

#### Sanctum Living () Residence Type 2

LOTS 118 & 124

Ground Floor

First Floor