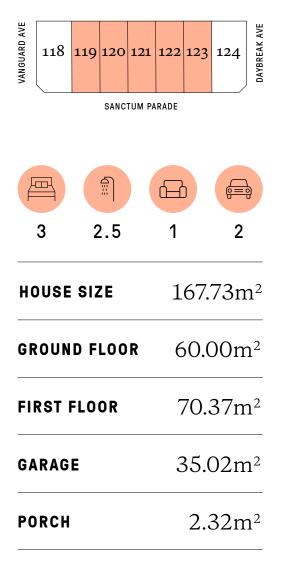

#### Sanctum Living ① Residence Type 1

LOTS 119 - 123

#### Sanctum Living () Residence Type 2

LOTS 118 & 124

Ground Floor

First Floor

## **High-Performance** Design and Fully Inclusive Turnkey Convenience

Each of the Sanctum Living residences typifies the standard of contemporary sustainable living at Harli.

Considered design delivers an efficient floorplan with a master walk-in-robe and ensuite, ample north-facing living space and the option of two interior colour schemes.