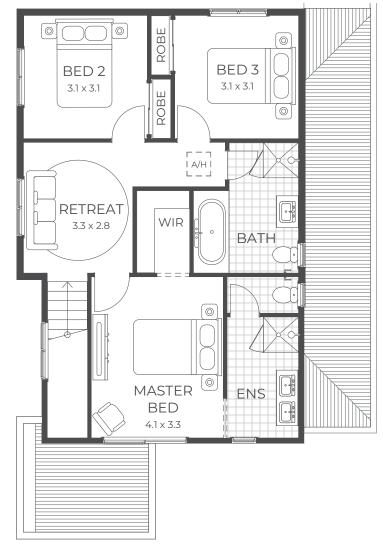

#### Sanctum Living ① Residence Type 1

LOTS 119 - 123

#### Ground Floor

First Floor

## **High-Performance** Design and Fully Inclusive Turnkey Convenience

Each of the Sanctum Living residences typifies the standard of contemporary sustainable living at Harli.

Considered design delivers an efficient floorplan with a master walk-in-robe and ensuite, ample north-facing living space and the option of two interior colour schemes.

All residences include a double garage and feature landscaping to the front and rear gardens and a fully sealed driveway.

> The result is a home life that's as functional as it is convenient.