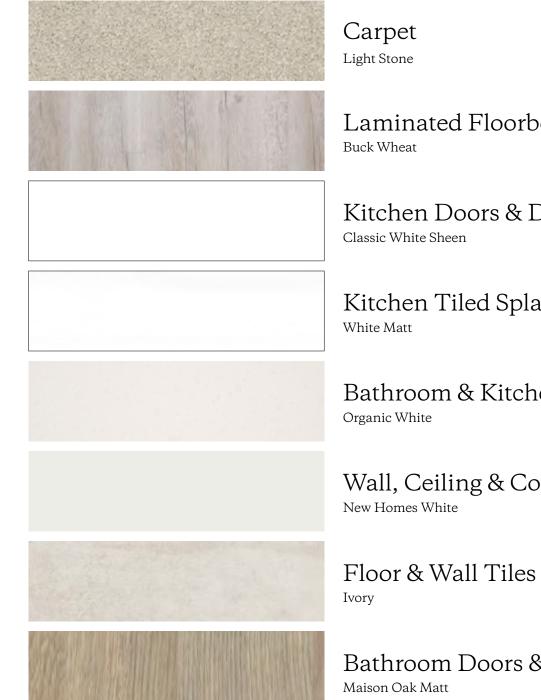

### Internal Dark

Laminated Floorboard

Kitchen Doors & Drawers

Kitchen Tiled Splashback

Bathroom & Kitchen Stone Benchtop

Wall, Ceiling & Cornice Paint

Bathroom Doors & Drawers

| The Inclusions        |                                                                                                                                                                                                                                                                                                                                        |                                                                                                                                                                                                                                                                                       |                                        |                                       |                                                                                                                                                                                                                                                                                                          |                         |                                          |                                                                                                                                   |
|-----------------------|----------------------------------------------------------------------------------------------------------------------------------------------------------------------------------------------------------------------------------------------------------------------------------------------------------------------------------------|---------------------------------------------------------------------------------------------------------------------------------------------------------------------------------------------------------------------------------------------------------------------------------------|----------------------------------------|---------------------------------------|----------------------------------------------------------------------------------------------------------------------------------------------------------------------------------------------------------------------------------------------------------------------------------------------------------|-------------------------|------------------------------------------|-----------------------------------------------------------------------------------------------------------------------------------|
|                       |                                                                                                                                                                                                                                                                                                                                        |                                                                                                                                                                                                                                                                                       | LANDSCAPING<br>AND FENCING             | Landscape                             | Landscaping to front yard including a combination of turf and<br>mulched garden beds with plants & trees (season dependent).<br>Rear landscaping including turf, shaped & mulched garden beds<br>& Lilydale (or equivalent) toppings to sides of house with irrigation<br>and auto timers front and back | KITCHEN                 | Appliances                               | Electric appliances<br>• 600mm induction cooktop<br>• 600mm fan forced oven<br>• 600mm Undermount rangehood<br>• 600mm dishwasher |
|                       |                                                                                                                                                                                                                                                                                                                                        |                                                                                                                                                                                                                                                                                       |                                        | Driveway                              | Exposed aggregate concrete driveway, front entry porch & path to suit covenants and/or guidelines                                                                                                                                                                                                        |                         | Benchtops                                | 20mm engineered stone benchtop                                                                                                    |
|                       |                                                                                                                                                                                                                                                                                                                                        |                                                                                                                                                                                                                                                                                       |                                        | Fencing                               | 1800mm high capped timber paling fence with exposed post, including wing fence and/or gate to suit estate design covenants                                                                                                                                                                               |                         | Joinery                                  | Fully laminated kitchen cabinetry and melamine base<br>with finger-pull doors and drawers, and push to open<br>to pantry cupboard |
|                       |                                                                                                                                                                                                                                                                                                                                        |                                                                                                                                                                                                                                                                                       |                                        | Letterbox                             | Pre-cast concrete letterbox with colour to match house                                                                                                                                                                                                                                                   | S                       | Splashback                               | Brick pattern subway tile splashback 75mm x 300mm                                                                                 |
|                       |                                                                                                                                                                                                                                                                                                                                        |                                                                                                                                                                                                                                                                                       |                                        | Clothesline                           | Fold out clothesline in rear yard                                                                                                                                                                                                                                                                        | Sir                     | Sink                                     | Stainless steel undermount double bowl sink                                                                                       |
|                       |                                                                                                                                                                                                                                                                                                                                        |                                                                                                                                                                                                                                                                                       |                                        | Water taps                            | 2 x garden taps, one located to the front water meter and one adjacent to the external Laundry door                                                                                                                                                                                                      | Tapware                 | Pin lever gooseneck sink mixer in chrome |                                                                                                                                   |
| PRELIMINARY AND       | Survey, soil test and site inspections                                                                                                                                                                                                                                                                                                 |                                                                                                                                                                                                                                                                                       | HEATING AND<br>COOLING                 | Heating &<br>Cooling                  | 7KW A/C split system to ground floor family/living room,<br>2.5KW A/C split system to master bedroom and first floor<br>retreat (if applicable)<br>Three months maintenance warranty                                                                                                                     | BATHROOM<br>AND ENSUITE | Shower screen                            | Semi frameless, clear safety glass 'pivot' shower screens                                                                         |
| SITE WORKS            | Building permit application fees (Excludes Community Infrastructure Levy)                                                                                                                                                                                                                                                              |                                                                                                                                                                                                                                                                                       |                                        |                                       |                                                                                                                                                                                                                                                                                                          |                         | Joinery                                  | 20mm engineered stone benchtop to bathroom and ensuite                                                                            |
|                       | Earthworks including levelling of building platform, bored piers and rock excavation,<br>where required*<br>Stormwater and sewer drainage to legal point of discharge and sewer connection<br>point respectively                                                                                                                       |                                                                                                                                                                                                                                                                                       | PEACE OF MIND<br>INTERIOR<br>DETAILING | Maintenance                           |                                                                                                                                                                                                                                                                                                          |                         | Basin                                    | Above counter basin (or semi-recessed basin where required)                                                                       |
|                       |                                                                                                                                                                                                                                                                                                                                        |                                                                                                                                                                                                                                                                                       |                                        |                                       |                                                                                                                                                                                                                                                                                                          |                         | Toilet                                   | Rimless toilet suite in white with soft close seat                                                                                |
|                       |                                                                                                                                                                                                                                                                                                                                        |                                                                                                                                                                                                                                                                                       |                                        | Warranty period<br>Carpet<br>Flooring | Seven year structural guarantee<br>First quality carpet with underlay to non tiled, non timber<br>laminate areas and staircase (if applicable), including aluminium<br>edge strip to carpet/tiled junctions<br>Timber laminate flooring to ground floor entry, hallway,<br>living areas and kitchen      |                         | Floor/wall finish                        | 400mm x 400mm ceramic tiles to floor and 150mm skirting                                                                           |
|                       | Connection to mains power supply including conduit & cabling for underground<br>connection of single phase electricity to meter box and electricity supply charge<br>during construction<br>Connection of underground gas and water supply including metering<br>7-star energy rating<br>Concrete waffle slab as per engineer's design |                                                                                                                                                                                                                                                                                       |                                        |                                       |                                                                                                                                                                                                                                                                                                          |                         | Mirror                                   | Polished edge & frameless mirror over vanity units                                                                                |
|                       |                                                                                                                                                                                                                                                                                                                                        |                                                                                                                                                                                                                                                                                       |                                        |                                       |                                                                                                                                                                                                                                                                                                          |                         | Tapware                                  | Pin lever basin mixer in chrome                                                                                                   |
|                       |                                                                                                                                                                                                                                                                                                                                        |                                                                                                                                                                                                                                                                                       |                                        |                                       |                                                                                                                                                                                                                                                                                                          |                         | Shower                                   | Hand shower on rail with tiled base and stainless steel grate                                                                     |
|                       |                                                                                                                                                                                                                                                                                                                                        |                                                                                                                                                                                                                                                                                       |                                        | Ceiling height                        | 2550mm (nominal) ceiling heights to the ground and 2440mm<br>(nominal) ceiling height to the first floor                                                                                                                                                                                                 |                         | Bath                                     | Inset acrylic bath in white with tiled bath hob                                                                                   |
|                       |                                                                                                                                                                                                                                                                                                                                        |                                                                                                                                                                                                                                                                                       |                                        |                                       |                                                                                                                                                                                                                                                                                                          |                         | Glazing                                  | Obscure glazing windows (where applicable)                                                                                        |
|                       | Bushfire complia                                                                                                                                                                                                                                                                                                                       | Bushfire compliance upgrade (up to BAL 12.5 and where applicable)                                                                                                                                                                                                                     |                                        | Cornices                              | 75mm cove cornice throughout                                                                                                                                                                                                                                                                             |                         | Accessories                              | Single towel rail, hand towel ring and toilet roll holder in chror                                                                |
| EXTERNAL<br>FEATURES  | Garage door                                                                                                                                                                                                                                                                                                                            | Colorbond <sup>®</sup> sectional garage door with auto opener                                                                                                                                                                                                                         |                                        | Paint                                 | Quality acrylic paint to all walls and ceilings (3 coats in Living,<br>Hallway and Entry. 2 coats in the remaining of the house as per<br>industry standard). Haymes Paints (Australian owned)                                                                                                           | (HOUSE SPECIFIC)        | Joinery                                  | Wall hung basin with mirror                                                                                                       |
|                       |                                                                                                                                                                                                                                                                                                                                        | & two handsets and one transmitter                                                                                                                                                                                                                                                    |                                        |                                       |                                                                                                                                                                                                                                                                                                          |                         | Toilet                                   | Rimless toilet suite in white with soft close seat                                                                                |
|                       | Antenna                                                                                                                                                                                                                                                                                                                                | TV antenna with quad shield coaxial cable                                                                                                                                                                                                                                             |                                        | Door handles                          | Chrome lever internal door handle                                                                                                                                                                                                                                                                        |                         | Floor/wall finish                        | 400mm x 400mm ceramic tiles to floor and 150mm skirting                                                                           |
|                       | Hot water                                                                                                                                                                                                                                                                                                                              | Electric heat pump hot water system                                                                                                                                                                                                                                                   |                                        | Wardrobes<br>Blinds                   | Laminate melamine shelf with hanging rail Vinyl robe sliding<br>doors with chrome trims<br>Blockout blinds to all bedrooms and living areas                                                                                                                                                              |                         | Mirror                                   | Polished edge & frameless mirror over vanity units                                                                                |
|                       | Recycled Water                                                                                                                                                                                                                                                                                                                         | Recycled water included                                                                                                                                                                                                                                                               |                                        |                                       |                                                                                                                                                                                                                                                                                                          |                         | Tapware                                  | Pin lever basin mixer in chrome                                                                                                   |
|                       | Rainwater Tank                                                                                                                                                                                                                                                                                                                         | Rainwater tank with a minimum volume of 1,000 Litres                                                                                                                                                                                                                                  |                                        |                                       |                                                                                                                                                                                                                                                                                                          |                         | Glazing                                  | Obscure glazing windows (where applicable)                                                                                        |
|                       | Solar Panels<br>Electric                                                                                                                                                                                                                                                                                                               | Solar photovoltaic (PV) system designed to generate renewable<br>energy equal to 100% of a home's electricity demand on an<br>annualised basis using Sustainability Victoria's First Rate<br>5 Whole-of-Home Tool<br>Single phase connection for EV charging (charging unit excluded) | ELECTRICAL<br>AND SAFETY               | Smoke alarm                           | Hard wired smoke detectors with battery back-up                                                                                                                                                                                                                                                          |                         | Accessories                              | Hand towel ring and toilet roll holder in chrome                                                                                  |
|                       |                                                                                                                                                                                                                                                                                                                                        |                                                                                                                                                                                                                                                                                       |                                        | Cable points                          | 2 x free-to-air TV points                                                                                                                                                                                                                                                                                |                         | Laundry Tub                              | Stainless steel trough in ametal cabinet with tiled splashback                                                                    |
|                       |                                                                                                                                                                                                                                                                                                                                        |                                                                                                                                                                                                                                                                                       |                                        | Powerpoints                           | Double powerpoints throughout and external waterproof<br>powerpoint(s) where applicable                                                                                                                                                                                                                  |                         | Floor                                    | 400mm x 400mm ceramic tiles to floor and 150mm skirting                                                                           |
|                       | Charging                                                                                                                                                                                                                                                                                                                               |                                                                                                                                                                                                                                                                                       |                                        |                                       |                                                                                                                                                                                                                                                                                                          |                         | Tapware                                  | Tap on wall if trough & cabinet                                                                                                   |
| EXTERNAL<br>DETAILING | Windows                                                                                                                                                                                                                                                                                                                                | Double glazed powder coated aluminium windows with keyed-<br>alike window locks and keyed locks to all external sliding doors                                                                                                                                                         |                                        | Downlights                            | Recessed LED downlight in white non-metallic polyamide housing with diffuser                                                                                                                                                                                                                             |                         | Splashback                               | Brick pattern subway tile splashback 75mm x 300mm                                                                                 |
|                       | Flyscreen                                                                                                                                                                                                                                                                                                                              | Flyscreens to all opening windows and sliding doors                                                                                                                                                                                                                                   |                                        | Garage light                          | Single batten fluorescent tube                                                                                                                                                                                                                                                                           |                         |                                          |                                                                                                                                   |
|                       | Front door                                                                                                                                                                                                                                                                                                                             | Featured front door and timber entry door frame                                                                                                                                                                                                                                       | -                                      | Exhaust fans                          | Where applicable                                                                                                                                                                                                                                                                                         |                         |                                          |                                                                                                                                   |
|                       |                                                                                                                                                                                                                                                                                                                                        |                                                                                                                                                                                                                                                                                       |                                        |                                       |                                                                                                                                                                                                                                                                                                          |                         |                                          |                                                                                                                                   |