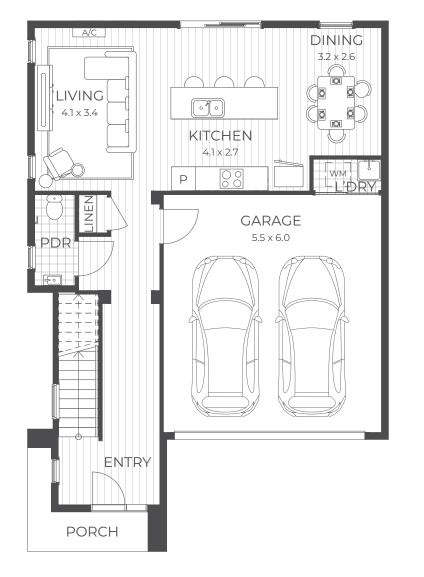

#### Sanctum Living ① Residence Type 1

LOTS 119 - 123

#### Ground Floor

First Floor

## **High-Performance** Design and Fully Inclusive Turnkey Convenience

Each of the Sanctum Living residences typifies the standard of contemporary sustainable living at Harli.

Considered design delivers an efficient floorplan with a master walk-in-robe and ensuite, ample north-facing living space and the option of two interior colour schemes.

All residences include a double garage and feature landscaping to the front and rear gardens and a fully sealed driveway.

> The result is a home life that's as functional as it is convenient.