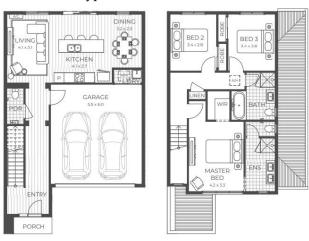

## Residence Type 1

Dimensions, photographs, floorplans & facades are for illustrative purposes only. Prices are based on specified floorplan and facade. See your consultant for full details of standard inclusions and plans. Prices are correct at the time of printing & subject to change without notice.

2.5

- Double glazed windows
- 20mm Stone Benchtops to kitchen & bathroom
- Solar PV system
- Led downlights
- Split system to Main living & master bedroom

FIXED SITE WORKS 7 YEAR STRUCTURAL

7 STAR ENERGY RATING